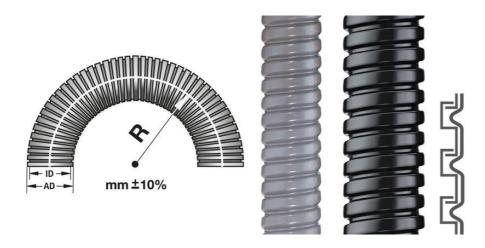

## **SPECIFICATIONS**

| Hose Dimension AD | 21    |
|-------------------|-------|
| Dimensional Inner | 17 mm |
| Dimensional Outer | 21 mm |
| Pack size         | 50 m  |
| IP Class          | IP68  |

| Approvals                   | VDE                           |
|-----------------------------|-------------------------------|
| Color                       | Black                         |
| Bending Radius -10% Static  | 55                            |
| Bending Radius -10% Dynamic | 140                           |
| Temperature range from      | -25 °C                        |
| Temperature range to        | 90 °C                         |
| Weight / M                  | 0,24                          |
| Material                    | Galvanized steel, PVC coating |