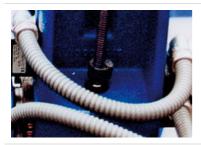

## PRODUCT DESCRIPTION

SPR-PVC-AS is a highly flexible protective conduit made from galvanized steel with a PVC sheathing. Good resistance against oils and chemicals, IP68 rated.

Suitable for use in various applications in automation, machinery and equipment and electrical installations.

- Weatherproof conduit
- Resistant against seawater, oils and chemicals
- For outdoor applications and damp environments