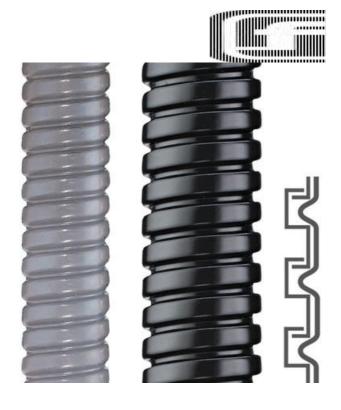

## **SPR-PVC-AS METAL CONDUIT**

2010.112.017 SPR-PVC-AS AD17 17x21 mm black

- Galvanized steel, PVC sheathed
- · Good tensile strenght
- Protects from mechanical stress

## PRODUCT DESCRIPTION

SPR-PVC-AS is a highly flexible protective conduit made from galvanized steel with a PVC sheathing. Good resistance against oils and chemicals, IP68 rated.

Suitable for use in various applications in automation, machinery and equipment and electrical installations.

| Approvals                   | VDE                           |
|-----------------------------|-------------------------------|
| Color                       | Black                         |
| Bending Radius -10% Static  | 55                            |
| Bending Radius -10% Dynamic | 140                           |
| Temperature range from      | -25 °C                        |
| Temperature range to        | 90 °C                         |
| Weight / M                  | 0,24                          |
| Material                    | Galvanized steel, PVC coating |